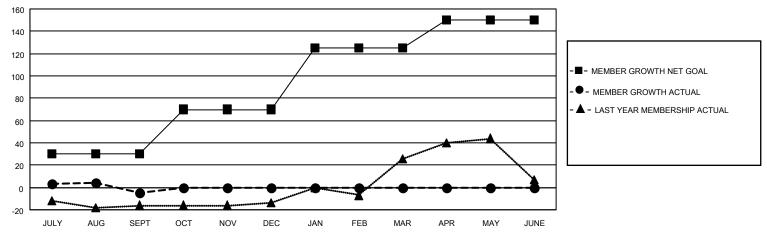

## GOALS AND ACTUAL MEMBERS CUMULATIVE

| DROPPED CLUBS: 0 |    | 15 CLUBS OF 50 ADDED 1 OR<br>MORE NEW MEMBERS | GENDER DISTRIBUTION           |              |  |
|------------------|----|-----------------------------------------------|-------------------------------|--------------|--|
|                  |    | MORE NEW MEMBERS                              | MALE 717 (59.01%)             |              |  |
|                  |    |                                               | FEMALE                        | 498 (40.99%) |  |
| DROPPED MEMBERS  |    |                                               | NON BINARY                    | 0 (0.00%)    |  |
|                  |    |                                               | PREFER NOT TO ANSWER          | 0 (0.00%)    |  |
| DECEASED         | 4  |                                               |                               |              |  |
| CLUB CANCELLED   | 0  | CLICK HERE FOR CUMULATIVE                     | TOTAL FAMILY UNIT MEMBERS 329 |              |  |
| OTHER            | 36 | MEMBERSHIP DATA                               |                               |              |  |
| TOTAL            | 40 |                                               | FAMILY MEMBERS PAYING HAI     | LF DUES 169  |  |
|                  |    |                                               |                               |              |  |

## MONTHLY MEMBERSHIP PROGRESS REPORT

LOCATION ONTARIO District A 3 Results as of: 9/30/2021

| Clubs                 |               |           |               | Members               |                        |                         |                                                    |
|-----------------------|---------------|-----------|---------------|-----------------------|------------------------|-------------------------|----------------------------------------------------|
| RESULTS FOR 2021-2022 |               |           |               | RESULTS FOR 2021-2022 |                        |                         |                                                    |
| QUARTER               | NEW CLUB GOAL | NEW CLUBS | DROPPED CLUBS | QUARTER MEMB          | BER GROWTH NET<br>GOAL | MEMBER GROWTH<br>ACTUAL | DROPPED<br>MEMBERS ACTUAL<br>(including transfers) |
| JULY/AUG/SEPT         | 0             | 0         | 0             | JULY/AUG/SEPT         | 30                     | 38                      | 40                                                 |
| OCT/NOV/DEC           | 0             | 0         | 0             | OCT/NOV/DEC           | 40                     | 0                       | 0                                                  |
| JAN/FEB/MAR           | 1             | 0         | 0             | JAN/FEB/MAR           | 55                     | 0                       | 0                                                  |
| APR/MAY/JUNE          | 0             | 0         | 0             | APR/MAY/JUNE          | 25                     | 0                       | 0                                                  |