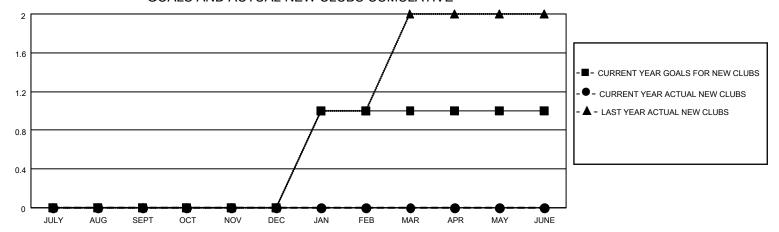

## GOALS AND ACTUAL NEW CLUBS CUMULATIVE

## MONTHLY MEMBERSHIP PROGRESS REPORT

LOCATION ONTARIO District A 3 Results as of: 9/30/2021

| Clubs                 |               |           |               | Members               |                        |                         |                                                    |
|-----------------------|---------------|-----------|---------------|-----------------------|------------------------|-------------------------|----------------------------------------------------|
| RESULTS FOR 2021-2022 |               |           |               | RESULTS FOR 2021-2022 |                        |                         |                                                    |
| QUARTER               | NEW CLUB GOAL | NEW CLUBS | DROPPED CLUBS | QUARTER MEMB          | BER GROWTH NET<br>GOAL | MEMBER GROWTH<br>ACTUAL | DROPPED<br>MEMBERS ACTUAL<br>(including transfers) |
| JULY/AUG/SEPT         | 0             | 0         | 0             | JULY/AUG/SEPT         | 30                     | 38                      | 40                                                 |
| OCT/NOV/DEC           | 0             | 0         | 0             | OCT/NOV/DEC           | 40                     | 0                       | 0                                                  |
| JAN/FEB/MAR           | 1             | 0         | 0             | JAN/FEB/MAR           | 55                     | 0                       | 0                                                  |
| APR/MAY/JUNE          | 0             | 0         | 0             | APR/MAY/JUNE          | 25                     | 0                       | 0                                                  |